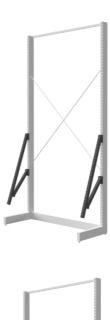

#### Gondola Fixtures

 $\label{thm:condition} \mbox{Type: Single Sided(For wall mounting)} \ / \mbox{ Double Sided(For island installation)}$ 

Color: White/Black

Single sidede Gondola for 2 showcase 37,500 yen,
Double sided Gondola for 4 showcases) 45,000 yen

With the option to tilt the lower showcase
\*Single-sided gondolas must be wall-mounted and secured to a wall or floor.
Please note that if they are not secured to the wall, they may fall over.