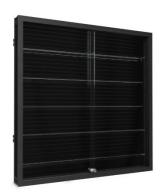

• Frame: Aluminum

• Back Bord: ALPOLIC and 8 rails( Rails are fixed to the back board)

\* This showcase for TCG single card, not for PSA.

Тура В

Price: 57,500 yen

• Frame: Aluminum

• Back Bord: ALPOLIC and 8 rails( Rails are fixed to the back board)

\* This showcase for TCG single card, not for PSA.

Typa C

Price: 64,500 yen