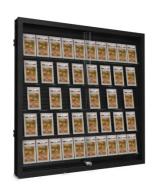

- Frame: Aluminum
- Back Bord: Aluminum Panel and 5 rails( Rails can be removed, allowing you to adjust the spacing and change the number by yourself.)
- \* This showcase is suitable for products of various sizes such as PSA.