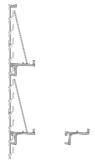

#### Gondola Fixtures

 $\label{thm:condition} \mbox{Type: Single Sided(For wall mounting)} \ / \mbox{ Double Sided(For island installation)}$ 

Color: White/Black

Single sidede Gondola for 2 showcase 37,500 yen,
Double sided Gondola for 4 showcases) 45,000 yen

With the option to tilt the lower showcase
\*Single-sided gondolas must be wall-mounted and secured to a wall or floor.
Please note that if they are not secured to the wall, they may fall over.