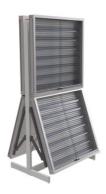

#### Gondola Fixtures

 $\label{thm:condition} \mbox{Type: Single Sided(For wall mounting)} \ / \mbox{ Double Sided(For island installation)}$ 

Color: White/Black

Single sidede Gondola for 2 showcase 37,500 yen,
Double sided Gondola for 4 showcases) 45,000 yen

With the option to tilt the lower showcase
\*Single-sided gondolas must be wall-mounted and secured to a wall or floor.
Please note that if they are not secured to the wall, they may fall over.

# Sample

TypeB 2pc + Single Side Gondola(Black) 1pc

TypeB 2pc + Double Sided Gondola(Black) 1pcs

TypcC 2pc + Double Sided Gondola(white) 1pcs