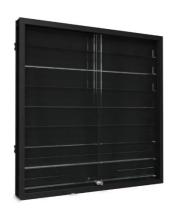

Type D

Price:69, 600 yen

# Spec:

• Dimensions: H895 x W895 x D70mm (excluding bracket part)

• Frame Color:Black

• Door: Acrylic sliding door

• Key: Push cylinder lock

\*When displaying expensive items, please consider the Security Options.

- Frame: Aluminum
- Back Bord: Aluminum Panel and 5 rails( Rails can be removed, allowing you to adjust the spacing and change the number by yourself.)
- \* This showcase is suitable for products of various sizes such as PSA.