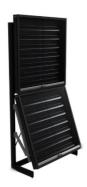

# Sample

TypeB 2pc + Single Side Gondola(Black) 1pc

TypeB 2pc + Double Sided Gondola(Black) 1pcs

TypcC 2pc + Double Sided Gondola(white) 1pcs