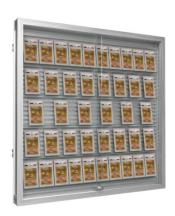

# Spec:

• Dimensions: H895 x W895 x D70mm (excluding bracket part)

• Frame Color: Silver

• Door: Acrylic sliding door

• Key: Push cylinder lock

\*When displaying expensive items, please consider the Security Options.

- Frame: Aluminum
- Back Bord: Aluminum Panel and 5 rails( Rails can be removed, allowing you to adjust the spacing and change the number by yourself.)
- \* This showcase is suitable for products of various sizes such as PSA.