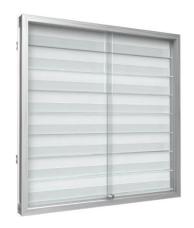

Тура А

Price: 52,500 yen

Spec:

• Dimensions: H895 x W895 x D70mm (excluding bracket part)

• Frame Color: Silver

• Door: Acrylic sliding door

 Key: Push cylinder lock
\*When displaying expensive items, please consider the Security Options.

• Frame: Aluminum

• Back Bord: ALPOLIC and 8 rails( Rails are fixed to the back board)

\* This showcase for TCG single card, not for PSA.

Тура В

Price: 57,500 yen