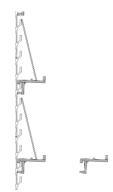

#### Gondola Fixtures

 $\label{thm:condition} \mbox{Type: Single Sided(For wall mounting)} \ / \mbox{ Double Sided(For island installation)}$ 

Color: White/Black

Single sidede Gondola for 2 showcase 37,500 yen,
Double sided Gondola for 4 showcases) 45,000 yen

With the option to tilt the lower showcase
\*Single-sided gondolas must be wall-mounted and secured to a wall or floor.
Please note that if they are not secured to the wall, they may fall over.