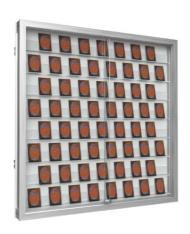

# Spec:

• Dimensions: H895 x W895 x D70mm (excluding bracket part)

• Frame Color: Silver

• Door: Acrylic sliding door

• Key: Push cylinder lock

\*When displaying expensive items, please consider the Security Options.

- Frame: Aluminum
- Back Bord: Aluminum Panel and 5 rails( Rails can be removed, allowing you to adjust the spacing and change the number by yourself.)
- \* This showcase is suitable for products of various sizes such as PSA.