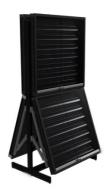

# Sample

TypeB 2pc + Single Side Gondola(Black) 1pc

TypeB 2pc + Double Sided Gondola(Black) 1pcs

TypcC 2pc + Double Sided Gondola(white) 1pcs