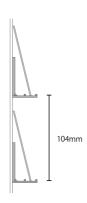

#### Gondola Fixtures

 $\label{thm:condition} \mbox{Type: Single Sided(For wall mounting)} \ / \mbox{ Double Sided(For island installation)}$ 

Color: White/Black

Single sidede Gondola for 2 showcase 37,500 yen,
Double sided Gondola for 4 showcases) 45,000 yen

With the option to tilt the lower showcase
\*Single-sided gondolas must be wall-mounted and secured to a wall or floor.
Please note that if they are not secured to the wall, they may fall over.