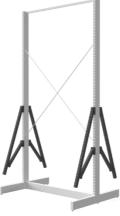

#### Gondola Fixtures

 $\label{thm:condition} \mbox{Type: Single Sided(For wall mounting)} \ / \mbox{ Double Sided(For island installation)}$ 

Color: White/Black

Single sidede Gondola for 2 showcase 37,500 yen,
Double sided Gondola for 4 showcases) 45,000 yen

With the option to tilt the lower showcase
\*Single-sided gondolas must be wall-mounted and secured to a wall or floor.
Please note that if they are not secured to the wall, they may fall over.