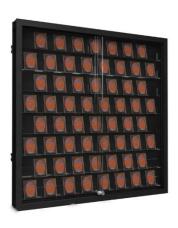

### Spec:

• Dimensions: H895 x W895 x D70mm (excluding bracket part)

• Frame Color: Black

• Door: Acrylic sliding door

• Key: Push cylinder lock

\*When displaying expensive items, please consider the Security Options.

• Frame: Aluminum

• Back Bord: ALPOLIC and 8 rails( Rails are fixed to the back board)

\* This showcase for TCG single card, not for PSA.

Typa C

Price: 64,500 yen