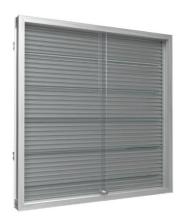

Тура А

Price: 52,500 yen

Spec:

• Dimensions: H895 x W895 x D70mm (excluding bracket part)

• Frame Color: Silver

• Door: Acrylic sliding door

 Key: Push cylinder lock
\*When displaying expensive items, please consider the Security Options.

• Frame: Aluminum

• Back Bord: ALPOLIC and 8 rails( Rails are fixed to the back board)

\* This showcase for TCG single card, not for PSA.

Тура В

Price: 57,500 yen